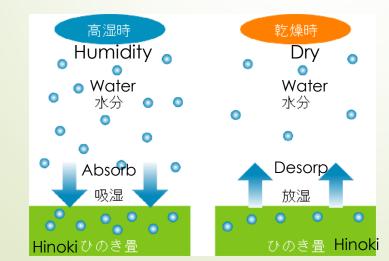

-ひのき畳の湿度調整効果(調湿効果) -健康ひのき畳の森林浴効果 健康効果

- It absorbs moisture when the humidity is high and releases it when it is dry to adjust the humidity of the room comfortably.
- Since hinoki cypress chips are the main raw material for healthy cypress tatami mats, the moisture absorption and desorption performance is much higher than that of straw tatami mats and building material tatami mats, and the room is always kept comfortable.
- Healthy cypress tatami mats are also excellent as building materials for floors.