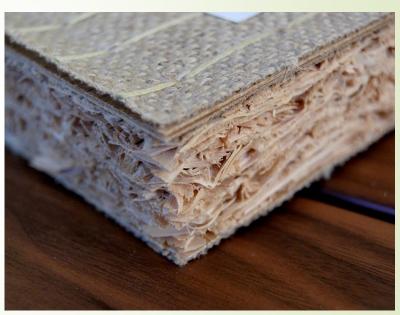

## HINOKI TATAMI

HINOKI TATAMI MAT which is invented as another inner core tatami to replace for WARA DOKO (straw tatami ).

It is made from the famous Tree in Japan (Hinoki cypress), a tree contains more health benefits for human being. It is a human-friendly tatami mat that can be confidently recommended for the realization of a healthy house by conducting various verification tests.

Since it is a tatami mat that **does not** use any harmful substances such as adhesives, it is an earth-friendly tatami mat.

The hinoki tree is not only beautiful to behold —

its power seems to cleanse and purify us in mysterious ways.