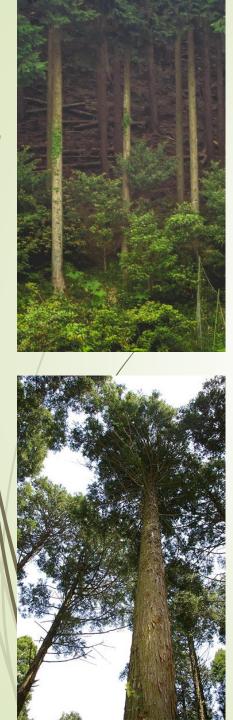

<<森林浴効果>>

Forest bathing and health effects of hinoki tatami mats

It has been found that the phytoncide in hinoki has both a strong antibacterial and stress-releasing effect. As hinoki's fragrance lasts after logging and drying, it boasts many effects such as calming autonomic nerve activity, relaxing, reducing irregular pulse rate, and aiding good sleep.

#### BENEFITS OF HINOKI TATAMI

- Insect repellent effect(antimite and mold and antibacterial properties)
- Humidity control effect of hinoki tatami mats
- Thermal insulation effect
- Forest bathing effect
- Durability of Hinoki tatami mats
- -ひのき畳の防虫効果 ダニ抑制効果 -健康ひのき畳の耐久性