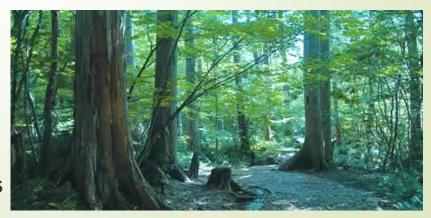

<<森林浴効果>>

Forest bathing and health effects of hinoki tatami mats

It has been found that the phytoncide in hinoki has both a strong antibacterial and stress-releasing effect. As hinoki's fragrance lasts after logging and drying, it boasts many effects such as calming autonomic nerve activity, relaxing, reducing irregular pulse rate, and aiding good sleep.

#### Hinoki Fragrance's Relaxing Effect

ひのき畳から放たれる木の成分が、イライラを抑え、心の鎮静剤として作用し、 脈拍の乱れの減少や、ストレスホルモンを減少させるなど、 森林浴効果と同様の効果を発揮します。

The wood has a unique fragrance or smell. That fragrance or smell may be strong in fresh wood but becomes gradually more faint when the wood is dried. Hinoki, on the other hand, has a long-lasting fragrance which makes it a popular choice as a construction material. Most people, when they think of "the smell of hinoki," recall a calming scent.