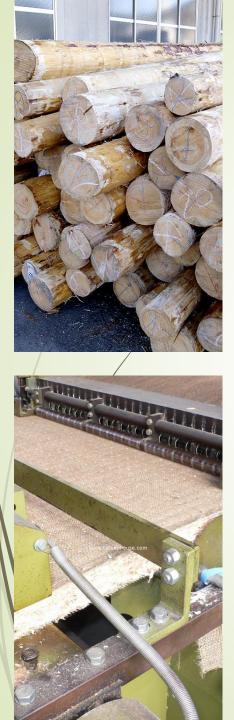

## HINOKI TATAMI

HINOKI TATAMI MAT which is invented as another inner core tatami to replace for WARA DOKO (straw tatami ).

It is made from the famous Tree in Japan (Hinoki cypress), a tree contains more health benefits for human being. It is a human-friendly tatami mat that can be confidently recommended for the realization of a healthy house by conducting various verification tests.

#### **HINOKI CYPRESS TATAMI**