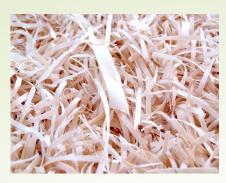

## HINOKI TATAMI

HINOKI TATAMI MAT which is invented as another inner core tatami to replace for WARA DOKO (straw tatami ).

It is made from the famous Tree in Japan (Hinoki cypress), a tree contains more health benefits for human being. It is a human-friendly tatami mat that can be confidently recommended for the realization of a healthy house by conducting various verification tests.

#### **HINOKI CYPRESS TATAMI**