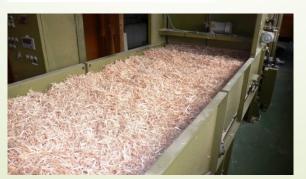

## HINOKI TATAMI

HINOKI TATAMI MAT which is invented as another inner core tatami to replace for WARA DOKO (straw tatami ).

It is made from the famous Tree in Japan (Hinoki cypress), a tree contains more health benefits for human being. It is a human-friendly tatami mat that can be confidently recommended for the realization of a healthy house by conducting various verification tests.

-ひのき畳の湿度調整効果(調湿効果) -健康ひのき畳の森林浴効果 健康効果

- It absorbs moisture when the humidity is high and releases it when it is dry to adjust the humidity of the room comfortably.
- Since hinoki cypress chips are the main raw material for healthy cypress tatami mats, the moisture absorption and desorption performance is much higher than that of straw tatami mats and building material tatami mats, and the room is always kept comfortable.
- Healthy cypress tatami mats are also excellent as building materials for floors.