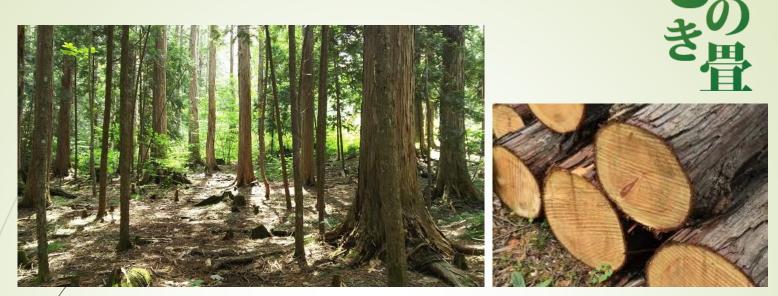

#### Hinoki Fragrance's Relaxing Effect

ひのき畳から放たれる木の成分が、イライラを抑え、心の鎮静剤として作用し、 脈拍の乱れの減少や、ストレスホルモンを減少させるなど、 森林浴効果と同様の効果を発揮します。

The wood has a unique fragrance or smell. That fragrance or smell may be strong in fresh wood but becomes gradually more faint when the wood is dried. Hinoki, on the other hand, has a long-lasting fragrance which makes it a popular choice as a construction material. Most people, when they think of "the smell of hinoki," recall a calming scent.

<<森林浴効果>>

Forest bathing and health effects of hinoki tatami mats

It has been found that the phytoncide in hinoki has both a strong antibacterial and stress-releasing effect. As hinoki's fragrance lasts after logging and drying, it boasts many effects such as calming autonomic nerve activity, relaxing, reducing irregular pulse rate, and aiding good sleep.